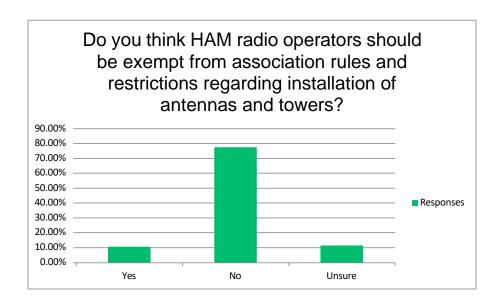

## Amateur Radio Antennas and Towers and Community Associations

| Answer Choice | Responses |     |
|---------------|-----------|-----|
| Yes           | 10.71%    | 92  |
| No            | 77.53%    | 666 |
| Unsure        | 11.53%    | 99  |
|               |           |     |
|               | Answered  | 859 |
|               | Skipped   | 29  |