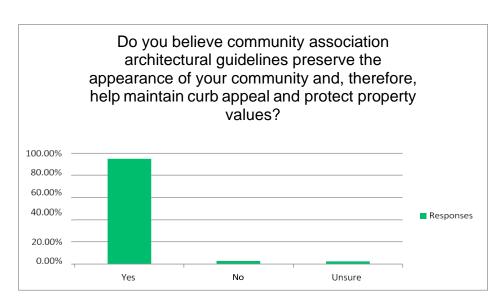

| Responses           |                                    |
|---------------------|------------------------------------|
| 94.87%              | 814                                |
| 2.68%               | 23                                 |
| 2.33%               | 20                                 |
| Answered<br>Skipped |                                    |
|                     | 94.87%<br>2.68%<br>2.33%<br>swered |