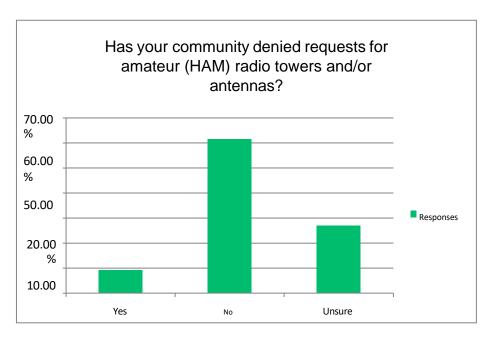

| Answer Choices | Responses |     |
|----------------|-----------|-----|
| Yes            | 9.11%     | 80  |
| No             | 61.50%    | 540 |
| Unsure         | 26.88%    | 236 |
|                |           |     |
|                | Answered  | 878 |
|                | Skipped   | 10  |